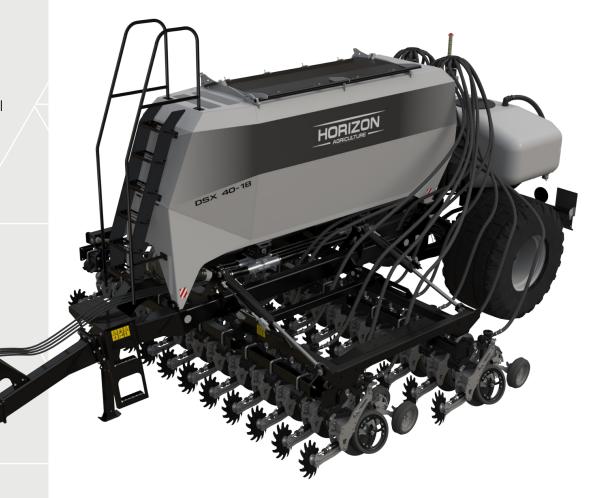

## DSX SEED DRILL

The Horizon DSX is the ultimate direct seed drill. Designed and developed using lessons learned from generations of hands-on experience and featuring cutting-edge technology, resulting in a machine that effectively delivers accurate, consistent seed placement and with minimal soil disturbance on every pass.